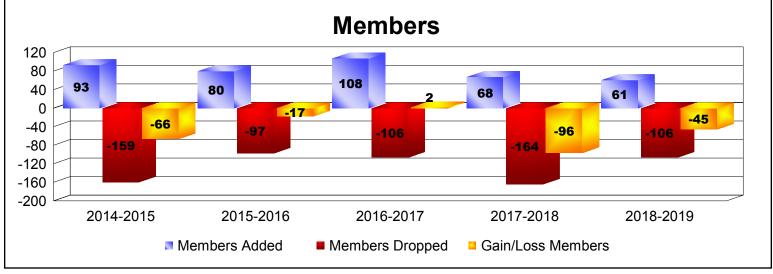

## As of June 2019 Cumulative

| Year      | New<br>Clubs | Dropped<br>Clubs | Gain/<br>Loss<br>Clubs | New<br>Members | Charter<br>Members | Reinstate<br>Members | Transfer<br>Members | Total<br>Member<br>Added | Total<br>Members<br>Dropped | Gain/<br>Loss<br>Members |
|-----------|--------------|------------------|------------------------|----------------|--------------------|----------------------|---------------------|--------------------------|-----------------------------|--------------------------|
| 2014-2015 | 0            | -2               | -2                     | 79             | 0                  | 10                   | 4                   | 93                       | -159                        | -66                      |
| 2015-2016 | 0            | 0                | 0                      | 73             | 0                  | 7                    | 0                   | 80                       | -97                         | -17                      |
| 2016-2017 | 0            | 0                | 0                      | 101            | 0                  | 2                    | 5                   | 108                      | -106                        | 2                        |
| 2017-2018 | 0            | -2               | -2                     | 52             | 1                  | 12                   | 3                   | 68                       | -164                        | -96                      |
| 2018-2019 | 0            | 0                | 0                      | 49             | 0                  | 9                    | 3                   | 61                       | -106                        | -45                      |
| Average   | 0            | -1               | -1                     | 71             | 0                  | 8                    | 3                   | 82                       | -126                        | -44                      |