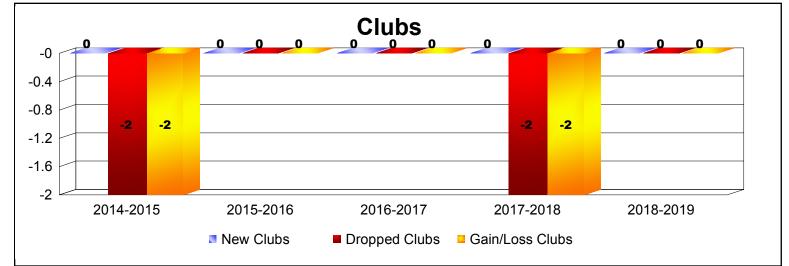

## As of June 2019 Cumulative

| Year      | New<br>Clubs | Dropped<br>Clubs | Gain/<br>Loss<br>Clubs | New<br>Members | Charter<br>Members | Reinstate<br>Members | Transfer<br>Members | Total<br>Member<br>Added | Total<br>Members<br>Dropped | Gain/<br>Loss<br>Members |
|-----------|--------------|------------------|------------------------|----------------|--------------------|----------------------|---------------------|--------------------------|-----------------------------|--------------------------|
| 2014-2015 | 0            | -2               | -2                     | 79             | 0                  | 10                   | 4                   | 93                       | -159                        | -66                      |
| 2015-2016 | 0            | 0                | 0                      | 73             | 0                  | 7                    | 0                   | 80                       | -97                         | -17                      |
| 2016-2017 | 0            | 0                | 0                      | 101            | 0                  | 2                    | 5                   | 108                      | -106                        | 2                        |
| 2017-2018 | 0            | -2               | -2                     | 52             | 1                  | 12                   | 3                   | 68                       | -164                        | -96                      |
| 2018-2019 | 0            | 0                | 0                      | 49             | 0                  | 9                    | 3                   | 61                       | -106                        | -45                      |
| Average   | 0            | -1               | -1                     | 71             | 0                  | 8                    | 3                   | 82                       | -126                        | -44                      |